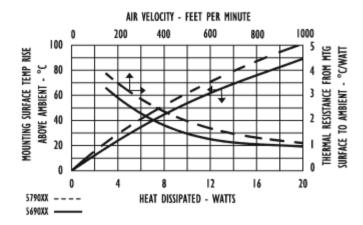

Standard Products Found Page 1 of 2



# For use with TO-3 packages

569003b00000 vis#002193



# Mechanical Outline Drawing



A Dim 33.27 (1.31)

| Thermal    | 5.5 |
|------------|-----|
| Resistance | 5.5 |

Thermal resistance value is based on a 75°C rise in natural convection

### Thermal Curves



### **Product Information**

| 12 Digit Part # | Description                      | Finish           | Board<br>Mounting |
|-----------------|----------------------------------|------------------|-------------------|
| 569003b00000    | Heat Sink with no added hardware | Black<br>Anodize | N/A               |

#### Not Exactly what you need?

We offer several options for those applications which require a more unique solution. For slight modifications of this part or other attachment options, finishes, and interface materials, contact your <u>local representative</u>. Challenge us with your thermal requirements - we can design custom solutions.

For technical help with our Standard Products, please call (603) 223-1921, or contact your local Manufacturer's Rep Email: info@aavid.com

Visit