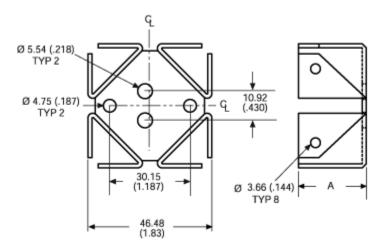

# Mechanical Outline Drawing

A Dim 33.27 (1.31)

| Thermal    | 5.5 |
|------------|-----|
| Resistance | 5.5 |

Thermal resistance value is based on a 75°C rise in natural convection